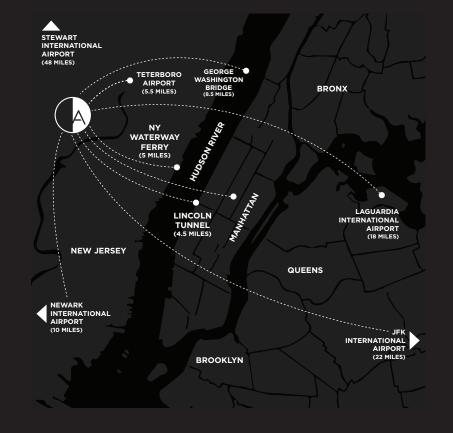

## AMERICAN DREA

- American Dream is the ultimate destination, featuring an unparalleled mix of world-class entertainment, shopping and dining.
- Located just four miles from New York City in the heart of the New Jersey Meadowlands.
- Enjoy attractions such as DreamWorks Water Park, Nickelodeon Universe Theme Park, Angry Birds and Blacklight Mini Golf, The Rink, an NHL-Regulation ice rink, Big SNOW Indoor Ski Hill and Dream Wheel - 300ft. Ferris wheel overlooking New York City.
- There is something for everyone from record-breaking rides to our luxury shopping all under one roof.